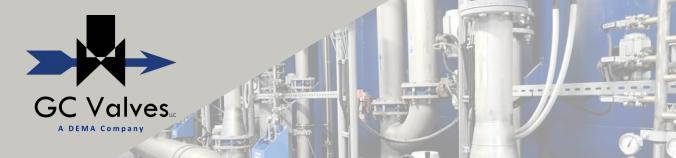

316 Stainless Steel & Lead-Free Brass to 2" NPT | UL, CSA, & CE

We provide lead-free solutions for potable water.

2-way Lead-Free Brass Body | NS71 NC & NO | 3/8"-2" NPT