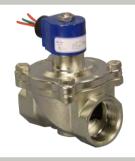

# NSF/ANSI/CAN 61 Solenoid Valves

We have both normally closed and normally open, standard and zero differential, diaphragm and direct acting valves all with NSF-61 and UL, CSA, & CE options.

316 Stainless Steel | NS20, NS21 NC & NO | 3/8"- 2" NPT