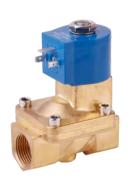

Polymer Body | NS20, NS21 & NT20 | 3/8" - 1" NPT

**True Union Fittings** 

**Direct Acting | NS30, NS31 NC & NO** 

Mini Diaphragm | P442 & 463PS