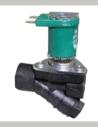

# NSF/ANSI/CAN 61 Solenoid Valves

We have both normally closed and normally open, standard and zero differential, diaphragm and direct acting valves all with NSF-61 and UL, CSA, & CE options.

316 Stainless Steel | NS20, NS21 NC & NO | 3/8"- 2" NPT