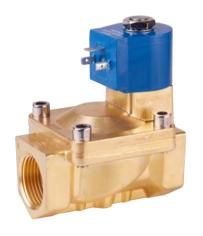

# NSF/ANSI/CAN 61 Solenoid Valves

We have both normally closed and normally open, standard and zero differential, diaphragm and direct acting valves all with NSF-61 and UL, CSA, & CE options.

316 Stainless Steel | NS20, NS21 NC & NO | 3/8"- 2" NPT