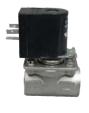

Polymer Body | NS20, NS21 & NT20 | 3/8" - 1" NPT

**True Union Fittings** 

**Direct Acting | NS30, NS31 NC & NO** 

Mini Diaphragm | P442 & 463PS