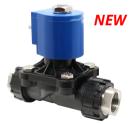

316 Stainless Steel & Lead-Free Brass to 2" NPT | UL, CSA, & CE

We provide lead-free solutions for potable water.

2-way Lead-Free Brass Body | NS71 NC & NO | 3/8"-2" NPT