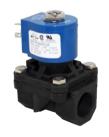

Polymer Body | NS20, NS21 & NT20 | 3/8" - 1" NPT

**True Union Fittings** 

**Direct Acting | NS30, NS31 NC & NO** 

Mini Diaphragm | P442 & 463PS