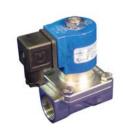

Polymer Body | NS20, NS21 & NT20 | 3/8" - 1" NPT

**True Union Fittings** 

**Direct Acting | NS30, NS31 NC & NO** 

Mini Diaphragm | P442 & 463PS