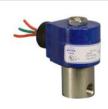

316 Stainless Steel & Lead-Free Brass to 2" NPT | UL, CSA, & CE

We provide lead-free solutions for potable water.

2-way Lead-Free Brass Body | NS71 NC & NO | 3/8"-2" NPT