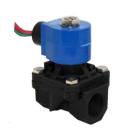

Polymer Body | NS20, NS21 & NT20 | 3/8" - 1" NPT

**True Union Fittings** 

**Direct Acting | NS30, NS31 NC & NO** 

Mini Diaphragm | P442 & 463PS