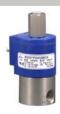

Polymer Body | NS20, NS21 & NT20 | 3/8" - 1" NPT

**True Union Fittings** 

**Direct Acting | NS30, NS31 NC & NO** 

Mini Diaphragm | P442 & 463PS