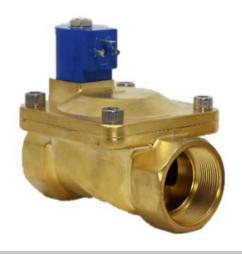

316 Stainless Steel & Lead-Free Brass to 2" NPT | UL, CSA, & CE

We provide lead-free solutions for potable water.

2-way Lead-Free Brass Body | NS71 NC & NO | 3/8"-2" NPT