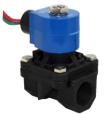

## 2-way Lead-Free Brass Body | NS71 NC & NO | 3/8"-2" NPT

**NSF** 

Certified to NSF/ANSI/CAN 61-G & 372