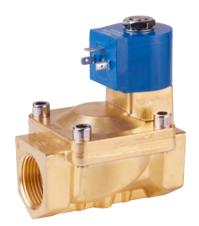

# **NSF/ANSI/CAN 61 Solenoid Valves**

Roma

We have both normally closed and normally open, standard and zero differential, diaphragm and direct acting valves all with NSF-61 and UL, CSA, & CE options.

316 Stainless Steel | NS20, NS21 NC & NO | 3/8"- 2" NPT