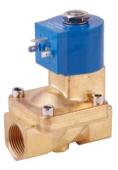

Polymer Body | NS20, NS21 & NT20 | 3/8" - 1" NPT

**True Union Fittings** 

Direct Acting | NS30, NS31 NC & NO

Mini Diaphragm | P442 & 463PS

JD 12/2