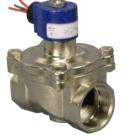

## 2-way Lead-Free Brass Body | NS71 NC & NO | 3/8"-2" NPT

**NSF** 

Certified to NSF/ANSI/CAN 61-G & 372