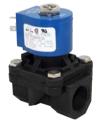

Polymer Body | NS20, NS21 & NT20 | 3/8" - 1" NPT

**True Union Fittings** 

Direct Acting | NS30, NS31 NC & NO

Mini Diaphragm | P442 & 463PS

JD 12/2