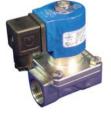

# **NSF/ANSI/CAN 61 Solenoid Valves**

Roma

We have both normally closed and normally open, standard and zero differential, diaphragm and direct acting valves all with NSF-61 and UL, CSA, & CE options.

316 Stainless Steel | NS20, NS21 NC & NO | 3/8"- 2" NPT