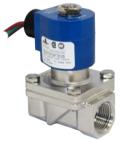

# **NSF/ANSI/CAN 61 Solenoid Valves**

Roma

We have both normally closed and normally open, standard and zero differential, diaphragm and direct acting valves all with NSF-61 and UL, CSA, & CE options.

316 Stainless Steel | NS20, NS21 NC & NO | 3/8"- 2" NPT