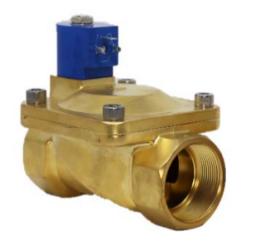

## 2-way Lead-Free Brass Body | NS71 NC & NO | 3/8"-2" NPT

**NSF** 

Certified to NSF/ANSI/CAN 61-G & 372